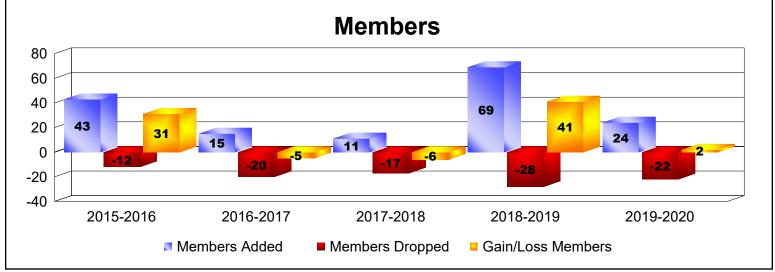

MBR0065 Page 4 of 5 7/7/2020 3:45:22AM

| Year      | New<br>Clubs | Dropped<br>Clubs | Gain/<br>Loss<br>Clubs | New<br>Members | Charter<br>Members | Reinstate<br>Members | Transfer<br>Members | Total<br>Member<br>Added | Total<br>Members<br>Dropped | Gain/<br>Loss<br>Members |
|-----------|--------------|------------------|------------------------|----------------|--------------------|----------------------|---------------------|--------------------------|-----------------------------|--------------------------|
| 2015-2016 | 1            | 0                | 1                      | 20             | 23                 | 0                    | 0                   | 43                       | -12                         | 31                       |
| 2016-2017 | 0            | 0                | 0                      | 10             | 2                  | 1                    | 2                   | 15                       | -20                         | -5                       |
| 2017-2018 | 0            | 0                | 0                      | 10             | 0                  | 0                    | 1                   | 11                       | -17                         | -6                       |
| 2018-2019 | 2            | 0                | 2                      | 20             | 46                 | 2                    | 1                   | 69                       | -28                         | 41                       |
| 2019-2020 | 0            | 0                | 0                      | 18             | 2                  | 2                    | 2                   | 24                       | -22                         | 2                        |
| Average   | 1            | 0                | 1                      | 16             | 15                 | 1                    | 1                   | 32                       | -20                         | 13                       |