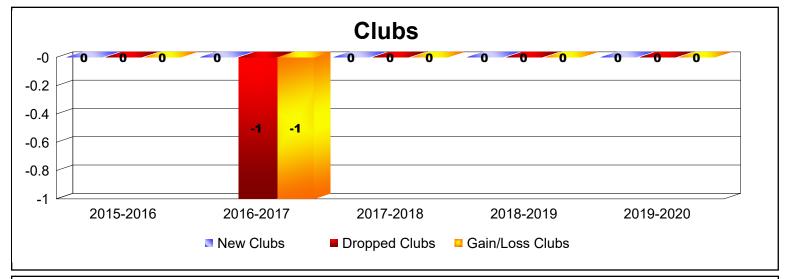

MBR0065 Page 3 of 5 7/7/2020 3:45:22AM

| Year      | New<br>Clubs | Dropped<br>Clubs | Gain/<br>Loss<br>Clubs | New<br>Members | Charter<br>Members | Reinstate<br>Members | Transfer<br>Members | Total<br>Member<br>Added | Total<br>Members<br>Dropped | Gain/<br>Loss<br>Members |
|-----------|--------------|------------------|------------------------|----------------|--------------------|----------------------|---------------------|--------------------------|-----------------------------|--------------------------|
| 2015-2016 | 0            | 0                | 0                      | 16             | 0                  | 0                    | 2                   | 18                       | -24                         | -6                       |
| 2016-2017 | 0            | -1               | -1                     | 19             | 0                  | 1                    | 0                   | 20                       | -18                         | 2                        |
| 2017-2018 | 0            | 0                | 0                      | 21             | 0                  | 0                    | 2                   | 23                       | -17                         | 6                        |
| 2018-2019 | 0            | 0                | 0                      | 25             | 0                  | 0                    | 0                   | 25                       | -31                         | -6                       |
| 2019-2020 | 0            | 0                | 0                      | 8              | 0                  | 0                    | 0                   | 8                        | -11                         | -3                       |
| Average   | 0            | 0                | 0                      | 18             | 0                  | 0                    | 1                   | 19                       | -20                         | -1                       |