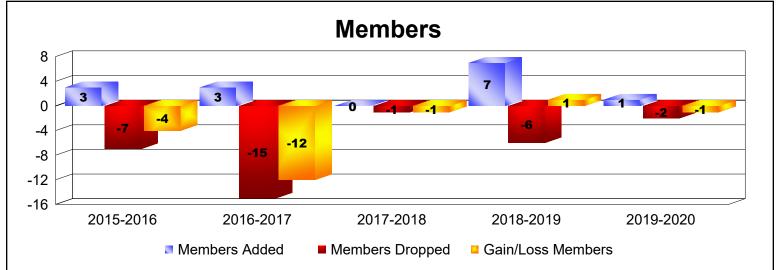

MBR0065 Page 1 of 5 7/7/2020 3:45:22AM

| Year      | New<br>Clubs | Dropped<br>Clubs | Gain/<br>Loss<br>Clubs | New<br>Members | Charter<br>Members | Reinstate<br>Members | Transfer<br>Members | Total<br>Member<br>Added | Total<br>Members<br>Dropped | Gain/<br>Loss<br>Members |
|-----------|--------------|------------------|------------------------|----------------|--------------------|----------------------|---------------------|--------------------------|-----------------------------|--------------------------|
| 2015-2016 | 0            | 0                | 0                      | 2              | 1                  | 0                    | 0                   | 3                        | -7                          | -4                       |
| 2016-2017 | 0            | 0                | 0                      | 3              | 0                  | 0                    | 0                   | 3                        | -15                         | -12                      |
| 2017-2018 | 0            | 0                | 0                      | 0              | 0                  | 0                    | 0                   | 0                        | -1                          | -1                       |
| 2018-2019 | 0            | 0                | 0                      | 7              | 0                  | 0                    | 0                   | 7                        | -6                          | 1                        |
| 2019-2020 | 0            | 0                | 0                      | 0              | 0                  | 1                    | 0                   | 1                        | -2                          | -1                       |
| Average   | 0            | 0                | 0                      | 2              | 0                  | 0                    | 0                   | 3                        | -6                          | -3                       |