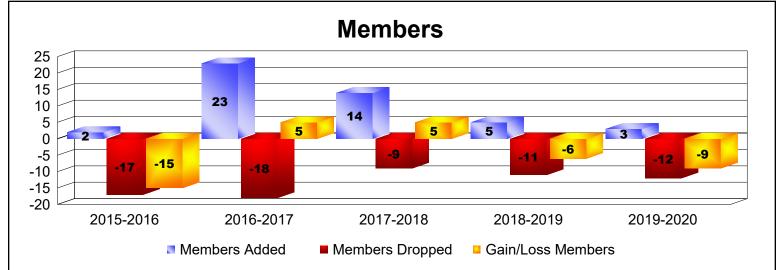

| Year      | New<br>Clubs | Dropped<br>Clubs | Gain/<br>Loss<br>Clubs | New<br>Members | Charter<br>Members | Reinstate<br>Members | Transfer<br>Members | Total<br>Member<br>Added | Total<br>Members<br>Dropped | Gain/<br>Loss<br>Members |
|-----------|--------------|------------------|------------------------|----------------|--------------------|----------------------|---------------------|--------------------------|-----------------------------|--------------------------|
| 2015-2016 | 0            | 0                | 0                      | 1              | 0                  | 1                    | 0                   | 2                        | -17                         | -15                      |
| 2016-2017 | 0            | 0                | 0                      | 22             | 0                  | 0                    | 1                   | 23                       | -18                         | 5                        |
| 2017-2018 | 0            | 0                | 0                      | 13             | 0                  | 0                    | 1                   | 14                       | -9                          | 5                        |
| 2018-2019 | 0            | 0                | 0                      | 5              | 0                  | 0                    | 0                   | 5                        | -11                         | -6                       |
| 2019-2020 | 0            | 0                | 0                      | 3              | 0                  | 0                    | 0                   | 3                        | -12                         | -9                       |
| Average   | 0            | 0                | 0                      | 9              | 0                  | 0                    | 0                   | 9                        | -13                         | -4                       |