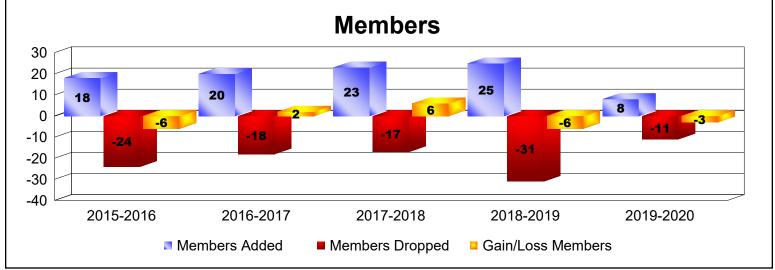

MBR0065 Page 3 of 5 7/7/2020 3:45:22AM

| Year      | New<br>Clubs | Dropped<br>Clubs | Gain/<br>Loss<br>Clubs | New<br>Members | Charter<br>Members | Reinstate<br>Members | Transfer<br>Members | Total<br>Member<br>Added | Total<br>Members<br>Dropped | Gain/<br>Loss<br>Members |
|-----------|--------------|------------------|------------------------|----------------|--------------------|----------------------|---------------------|--------------------------|-----------------------------|--------------------------|
| 2015-2016 | 0            | 0                | 0                      | 16             | 0                  | 0                    | 2                   | 18                       | -24                         | -6                       |
| 2016-2017 | 0            | -1               | -1                     | 19             | 0                  | 1                    | 0                   | 20                       | -18                         | 2                        |
| 2017-2018 | 0            | 0                | 0                      | 21             | 0                  | 0                    | 2                   | 23                       | -17                         | 6                        |
| 2018-2019 | 0            | 0                | 0                      | 25             | 0                  | 0                    | 0                   | 25                       | -31                         | -6                       |
| 2019-2020 | 0            | 0                | 0                      | 8              | 0                  | 0                    | 0                   | 8                        | -11                         | -3                       |
| Average   | 0            | 0                | 0                      | 18             | 0                  | 0                    | 1                   | 19                       | -20                         | -1                       |