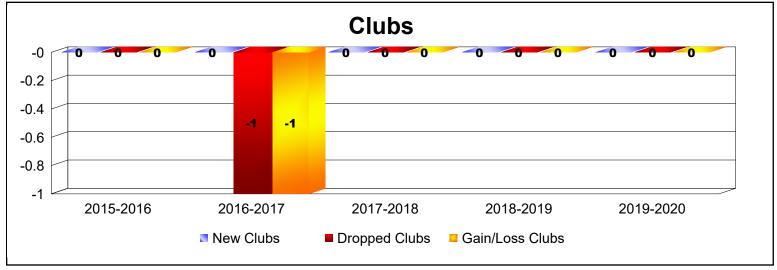

| Year      | New<br>Clubs | Dropped<br>Clubs | Gain/<br>Loss<br>Clubs | New<br>Members | Charter<br>Members | Reinstate<br>Members | Transfer<br>Members | Total<br>Member<br>Added | Total<br>Members<br>Dropped | Gain/<br>Loss<br>Members |
|-----------|--------------|------------------|------------------------|----------------|--------------------|----------------------|---------------------|--------------------------|-----------------------------|--------------------------|
| 2015-2016 | 0            | 0                | 0                      | 2              | 0                  | 0                    | 0                   | 2                        | -3                          | -1                       |
| 2016-2017 | 0            | -1               | -1                     | 0              | 0                  | 0                    | 0                   | 0                        | -13                         | -13                      |
| 2017-2018 | 0            | 0                | 0                      | 2              | 1                  | 8                    | 0                   | 11                       | -2                          | 9                        |
| 2018-2019 | 0            | 0                | 0                      | 0              | 0                  | 0                    | 0                   | 0                        | -2                          | -2                       |
| 2019-2020 | 0            | 0                | 0                      | 0              | 0                  | 0                    | 0                   | 0                        | 0                           | 0                        |
| Average   | 0            | 0                | 0                      | 1              | 0                  | 2                    | 0                   | 3                        | -4                          | -1                       |