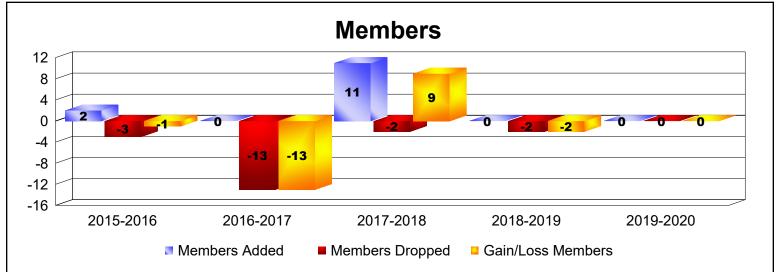

| Year      | New<br>Clubs | Dropped<br>Clubs | Gain/<br>Loss<br>Clubs | New<br>Members | Charter<br>Members | Reinstate<br>Members | Transfer<br>Members | Total<br>Member<br>Added | Total<br>Members<br>Dropped | Gain/<br>Loss<br>Members |
|-----------|--------------|------------------|------------------------|----------------|--------------------|----------------------|---------------------|--------------------------|-----------------------------|--------------------------|
| 2015-2016 | 0            | 0                | 0                      | 2              | 0                  | 0                    | 0                   | 2                        | -3                          | -1                       |
| 2016-2017 | 0            | -1               | -1                     | 0              | 0                  | 0                    | 0                   | 0                        | -13                         | -13                      |
| 2017-2018 | 0            | 0                | 0                      | 2              | 1                  | 8                    | 0                   | 11                       | -2                          | 9                        |
| 2018-2019 | 0            | 0                | 0                      | 0              | 0                  | 0                    | 0                   | 0                        | -2                          | -2                       |
| 2019-2020 | 0            | 0                | 0                      | 0              | 0                  | 0                    | 0                   | 0                        | 0                           | 0                        |
| Average   | 0            | 0                | 0                      | 1              | 0                  | 2                    | 0                   | 3                        | -4                          | -1                       |