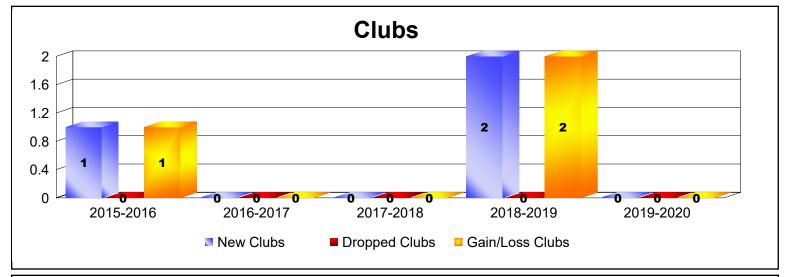

MBR0065 Page 4 of 5 7/7/2020 3:45:22AM

| Year      | New<br>Clubs | Dropped<br>Clubs | Gain/<br>Loss<br>Clubs | New<br>Members | Charter<br>Members | Reinstate<br>Members | Transfer<br>Members | Total<br>Member<br>Added | Total<br>Members<br>Dropped | Gain/<br>Loss<br>Members |
|-----------|--------------|------------------|------------------------|----------------|--------------------|----------------------|---------------------|--------------------------|-----------------------------|--------------------------|
| 2015-2016 | 1            | 0                | 1                      | 20             | 23                 | 0                    | 0                   | 43                       | -12                         | 31                       |
| 2016-2017 | 0            | 0                | 0                      | 10             | 2                  | 1                    | 2                   | 15                       | -20                         | -5                       |
| 2017-2018 | 0            | 0                | 0                      | 10             | 0                  | 0                    | 1                   | 11                       | -17                         | -6                       |
| 2018-2019 | 2            | 0                | 2                      | 20             | 46                 | 2                    | 1                   | 69                       | -28                         | 41                       |
| 2019-2020 | 0            | 0                | 0                      | 18             | 2                  | 2                    | 2                   | 24                       | -22                         | 2                        |
| Average   | 1            | 0                | 1                      | 16             | 15                 | 1                    | 1                   | 32                       | -20                         | 13                       |